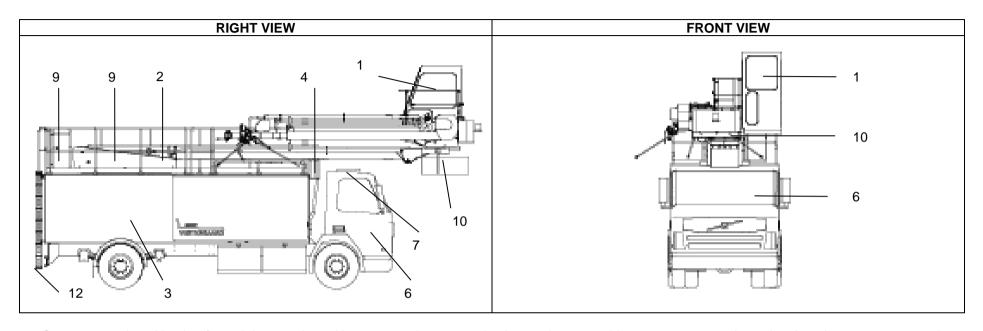

## 1.6 Typical de-anti-icing closed cabin vehicle layout

- 1. Operators enclosed basket (containing nozzle and boom controls, communication equipment, cabin movement controls, optional truck movement controls (1-man-operation))
- 2. Hydraulic boom
- 3. Compartment (containing optional Donkey Engine, heater, tanks, fluid pumps and valves, emergency cabin/boom controls and hydraulics)
- 4. Side gun (under wing nozzle)
- 5. ADF refill points

- 6. Truck cabin (containing heater controls, gauges, communication connections, printer and driving controls etc)
- 7. Roof window
- 8. Truck fuel tank
- 9. Inspection hatches
- 10. Beacon light
- 11. Fluid level gauges
- 12. Ladder
- 13. External power connection and main switch

- 1. Operators enclosed basket (containing nozzle and boom controls, communication equipment, cabin movement controls, optional truck movement controls (1-man-operation))
- 2. Hydraulic boom
- 3. Compartment (containing optional Donkey Engine, heater, tanks, fluid pumps and valves, emergency cabin/boom controls and hydraulics)
- 4. Side gun (under wing nozzle)
- 6. Truck cabin (containing heater controls, gauges, communication connections, printer and driving controls etc)
- 7. Roof window
- 9. Inspection hatches
- 10. Beacon light
- 12. Ladder

- 1. Operators enclosed basket (containing nozzle and boom controls, communication equipment, cabin movement controls, optional truck movement controls (1-man-operation))
- 2. Hydraulic boom
- 3. Compartment (containing optional Donkey Engine, heater, tanks, fluid pumps and valves, emergency cabin/boom controls and hydraulics)
- 4. Side gun (under wing nozzle)
- 9. Inspection hatches
- 12. Ladder