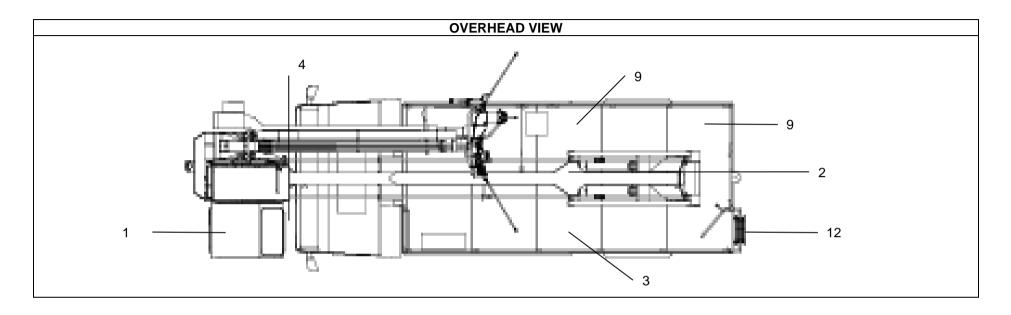

## 1.6 Typical de-anti-icing closed cabin vehicle layout

- 1. Operators enclosed basket (containing nozzle and boom controls, communication equipment, cabin movement controls, optional truck movement controls (1-man-operation))
- 2. Hydraulic boom
- 3. Compartment (containing optional Donkey Engine, heater, tanks, fluid pumps and valves, emergency cabin/boom controls and hydraulics)
- 4. Side gun (under wing nozzle)
- 5. ADF refill points

- 6. Truck cabin (containing heater controls, gauges, communication connections, printer and driving controls etc)
- 7. Roof window
- 8. Truck fuel tank
- 9. Inspection hatches
- 10. Beacon light
- 11. Fluid level gauges
- 12. Ladder
- 13. External power connection and main switch

- 1. Operators enclosed basket (containing nozzle and boom controls, communication equipment, cabin movement controls, optional truck movement controls (1-man-operation))
- 2. Hydraulic boom
- 3. Compartment (containing optional Donkey Engine, heater, tanks, fluid pumps and valves, emergency cabin/boom controls and hydraulics)
- 4. Side gun (under wing nozzle)
- 6. Truck cabin (containing heater controls, gauges, communication connections, printer and driving controls etc)
- 7. Roof window
- 9. Inspection hatches
- 10. Beacon light
- 12. Ladder

- 1. Operators enclosed basket (containing nozzle and boom controls, communication equipment, cabin movement controls, optional truck movement controls (1-man-operation))
- 2. Hydraulic boom
- 3. Compartment (containing optional Donkey Engine, heater, tanks, fluid pumps and valves, emergency cabin/boom controls and hydraulics)
- 4. Side gun (under wing nozzle)
- 9. Inspection hatches
- 12. Ladder