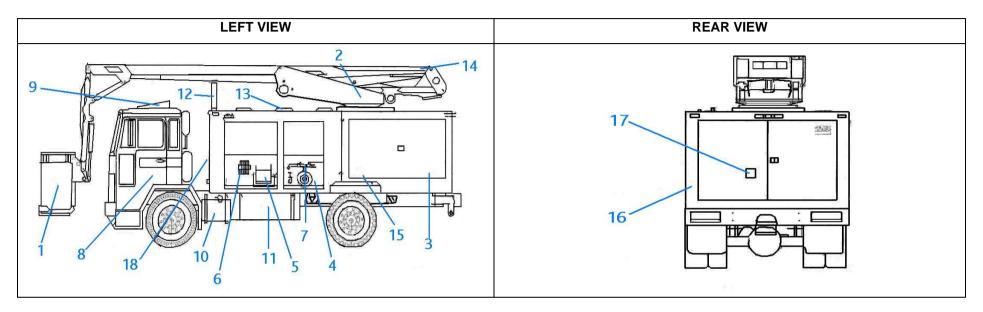

## 1.5 Typical de-anti-icing vehicle layout

- 1. Operators basket (containing spray guns, communication connections, basket controls, harness point and lights)
- 2. Hydraulic boom
- 3. Compartment (containing Donkey Engine, heater and hydraulics)
- 4. Fluid pump
- 5. Side gun (under wing nozzle)
- 6. Emergency boom controls
- 7. De-icing fluid refill point
- 8. Truck cab (containing heater controls, gauges, communication connections and driving controls etc)
- 9. Roof window

- 10. Truck fuel tank
- 11. De-icing fuel tank
- 12. Boom locating point
- 13. Inspection hatches
- 14. Beacon light
- 15. Fluid type (mix)
- 16. Fire control
- 17. Fire access point
- 18. Fluid level gauges
- 19. Heater exhaust outlet

- 1. Operators basket (containing spray guns, communication connections, basket controls, harness point and lights)
- 8. Truck cab (containing heater controls, gauges, communication connections and driving controls etc)
- 19. Heater exhaust outlet

- 1. Operators basket (containing spray guns, communication connections, basket controls, harness point and lights)
- 2. Hydraulic boom
- 9. Roof window
- 13. Inspection hatches