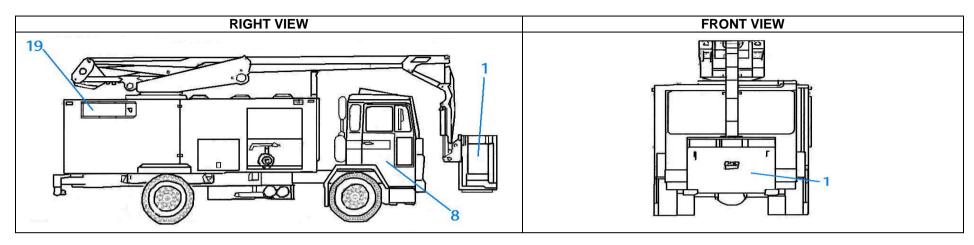

## 1.5 Typical de-anti-icing vehicle layout

- 1. Operators basket (containing spray guns, communication connections, basket controls, harness point and lights)
- 2. Hydraulic boom
- 3. Compartment (containing Donkey Engine, heater and hydraulics)
- 4. Fluid pump
- 5. Side gun (under wing nozzle)
- 6. Emergency boom controls
- 7. De-icing fluid refill point
- 8. Truck cab (containing heater controls, gauges, communication connections and driving controls etc)
- 9. Roof window

- 10. Truck fuel tank
- 11. De-icing fuel tank
- 12. Boom locating point
- 13. Inspection hatches
- 14. Beacon light
- 15. Fluid type (mix)
- 16. Fire control
- 17. Fire access point
- 18. Fluid level gauges
- 19. Heater exhaust outlet

- 1. Operators basket (containing spray guns, communication connections, basket controls, harness point and lights)
- 8. Truck cab (containing heater controls, gauges, communication connections and driving controls etc)
- 19. Heater exhaust outlet

- 1. Operators basket (containing spray guns, communication connections, basket controls, harness point and lights)
- 2. Hydraulic boom
- 9. Roof window
- 13. Inspection hatches