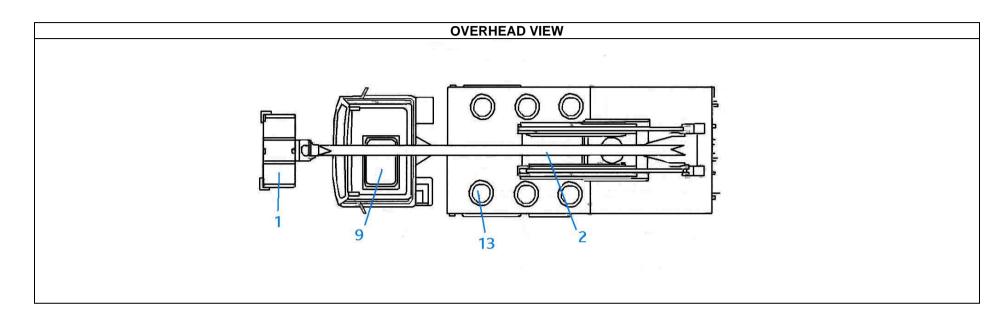

## 1.5 Typical de-anti-icing vehicle layout

- 1. Operators basket (containing spray guns, communication connections, basket controls, harness point and lights)
- 2. Hydraulic boom
- 3. Compartment (containing Donkey Engine, heater and hydraulics)
- 4. Fluid pump
- 5. Side gun (under wing nozzle)
- 6. Emergency boom controls
- 7. De-icing fluid refill point
- 8. Truck cab (containing heater controls, gauges, communication connections and driving controls etc)
- 9. Roof window

- 10. Truck fuel tank
- 11. De-icing fuel tank
- 12. Boom locating point
- 13. Inspection hatches
- 14. Beacon light
- 15. Fluid type (mix)
- 16. Fire control
- 17. Fire access point
- 18. Fluid level gauges
- 19. Heater exhaust outlet

- 1. Operators basket (containing spray guns, communication connections, basket controls, harness point and lights)
- 8. Truck cab (containing heater controls, gauges, communication connections and driving controls etc)
- 19. Heater exhaust outlet

- 1. Operators basket (containing spray guns, communication connections, basket controls, harness point and lights)
- 2. Hydraulic boom
- 9. Roof window
- 13. Inspection hatches