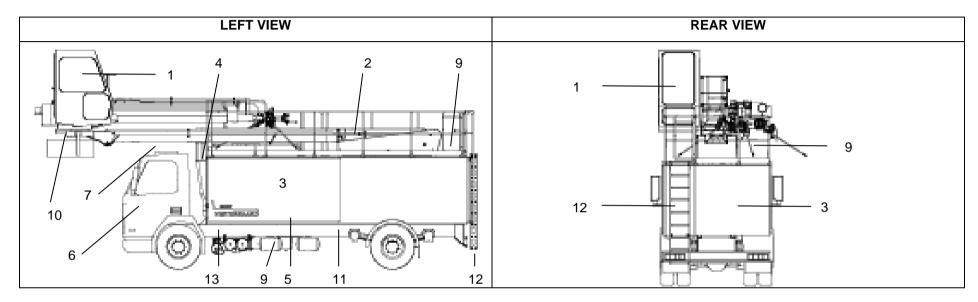

## 1.6 Typical de-anti-icing closed cabin vehicle layout

- 1. Operators enclosed basket (containing nozzle and boom controls, communication equipment, cabin movement controls, optional truck movement controls (1-man-operation))
- 2. Hydraulic boom
- 3. Compartment (containing optional Donkey Engine, heater, tanks, fluid pumps and valves, emergency cabin/boom controls and hydraulics)
- 4. Side gun (under wing nozzle)
- 5. ADF refill points

- 6. Truck cabin (containing heater controls, gauges, communication connections, printer and driving controls etc)
- 7. Roof window
- 8. Truck fuel tank
- 9. Inspection hatches
- 10. Beacon light
- 11. Fluid level gauges
- 12. Ladder
- 13. External power connection and main switch

- 1. Operators enclosed basket (containing nozzle and boom controls, communication equipment, cabin movement controls, optional truck movement controls (1-man-operation))
- 2. Hydraulic boom
- 3. Compartment (containing optional Donkey Engine, heater, tanks, fluid pumps and valves, emergency cabin/boom controls and hydraulics)
- 4. Side gun (under wing nozzle)
- 6. Truck cabin (containing heater controls, gauges, communication connections, printer and driving controls etc)
- 7. Roof window
- 9. Inspection hatches
- 10. Beacon light
- 12. Ladder

- 1. Operators enclosed basket (containing nozzle and boom controls, communication equipment, cabin movement controls, optional truck movement controls (1-man-operation))
- 2. Hydraulic boom
- 3. Compartment (containing optional Donkey Engine, heater, tanks, fluid pumps and valves, emergency cabin/boom controls and hydraulics)
- 4. Side gun (under wing nozzle)
- 9. Inspection hatches
- 12. Ladder